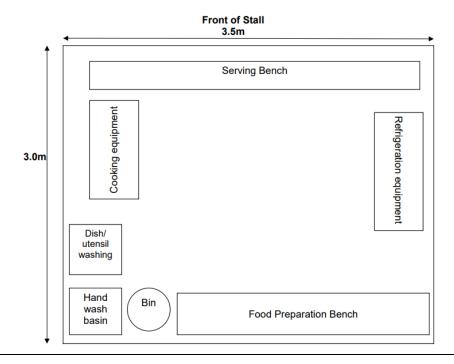

### PLANS FOR STALLS AND MOBILE FOOD VENDORS

Please complete a basic floor plans in the space provided showing the layout of the stall detailing dimensions and including all benches, location of all equipment, hand wash facility and means of protecting of food from contamination in the space provided below. Please refer to the *Food Handling Guidelines for Temporary Events* for additional information on the level of detail required and minimum requirements. If you are not preparing food on site or selling only pre-packaged food then you are not required to submit plans.

### PLANS FOR STALLS AND MOBILE FOOD VENDORS (CONTINUED)

#### **Example:**

**Your stall layout:** 

**Front of Stall** 